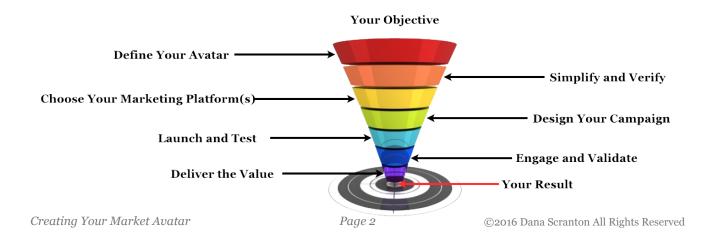

## The Avatar Application Funnel

Defining and creating your avatar is one step in your overall marketing strategy. The graphic below is a variation on the familiar "sales funnel." Instead of a sales funnel, this is an Avatar Application Funnel. This is a graphical tool to guide you through the application of your avatar in achieving the results you seek.